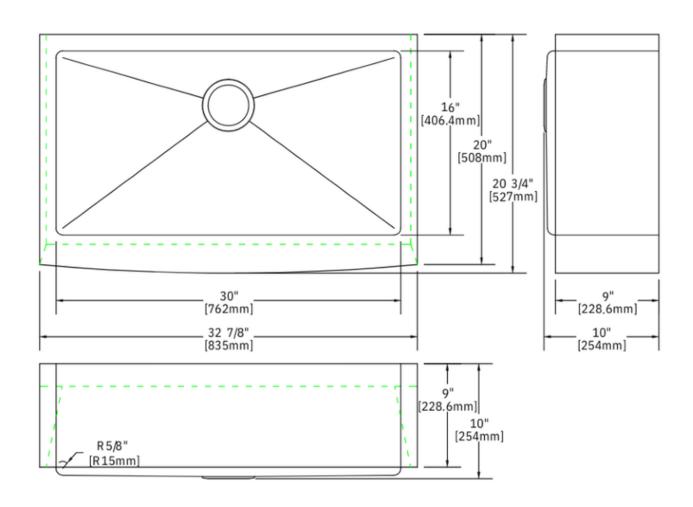

### **Technical Information**

All product dimensions are nominal

Exterior Measurements: 32 7/8" x 20 3/4" x 10"

Interior Measurements: 30" x 16" x 10"

Bowl Configuration: Single